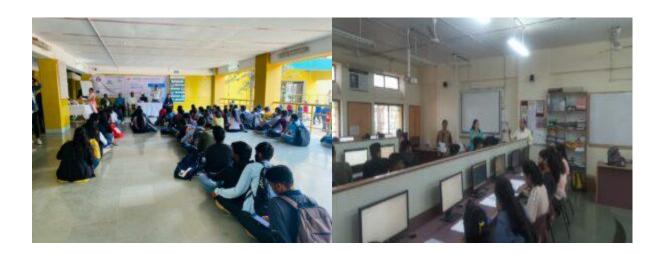

#### Report on Voter Registration Drive

Date: 10th August 2021

Time: 10:00 am

Venue: Seminar Hall, NBN College of Commerce and Science

Organizer: NBN College of Commerce and Science & Election Literacy club.

#### Objective:

The Voter Registration Drive organized by NBN College of Commerce and Science on 10th August 2021 aimed to promote civic engagement and facilitate the voter registration process within the community.

Participants: 80

The event witnessed active participation from students, faculty, and local residents eager to exercise their democratic right to vote.

#### Activities:

Registration Stations: Multiple registration stations were set up to efficiently process and assist individuals in completing the voter registration forms.

Information Booths: Information booths were established to educate participants about the importance of voter registration, voting procedures, and relevant deadlines.

Document Verification: Volunteers were available to assist with document verification, ensuring that participants had the necessary identification documents for successful registration.

Awareness Campaigns: The organizers conducted awareness campaigns on the significance of voting, encouraging participants to actively engage in the democratic process.