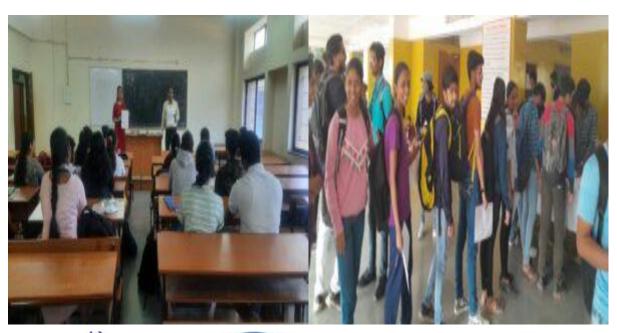

#### Report on Voter Registration Drive

Date: 10th August 2021

Time: 10:00 am

Venue: Seminar Hall, NBN College of Commerce and Science

Organizer: NBN College of Commerce and Science & Election Literacy club.

#### Objective:

The Voter Registration Drive organized by NBN College of Commerce and Science on 10th August 2021 aimed to promote civic engagement and facilitate the voter registration process within the community.

Participants: 80

The event witnessed active participation from students, faculty, and local residents eager to exercise their democratic right to vote.

#### Activities:

Registration Stations: Multiple registration stations were set up to efficiently process and assist individuals in completing the voter registration forms.

Information Booths: Information booths were established to educate participants about the importance of voter registration, voting procedures, and relevant deadlines.